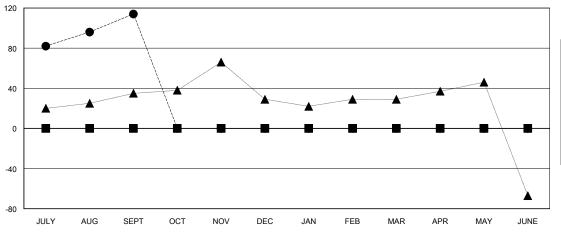

## GOALS AND ACTUAL MEMBERS CUMULATIVE

| -■- MEMBER GROWTH NET GOA | - 🔳 - | EMBER GROWTH NET GOAL |
|---------------------------|-------|-----------------------|
|---------------------------|-------|-----------------------|

- ■ - MEMBER GROWTH ACTUAL

- ▲ - LAST YEAR MEMBERSHIP ACTUAL

| DROPPED CLUBS: 2 |    |
|------------------|----|
| DROPPED MEMBERS  |    |
| DECEASED         | 0  |
| CLUB CANCELLED   | 0  |
| OTHER            | 10 |
| TOTAL            | 10 |