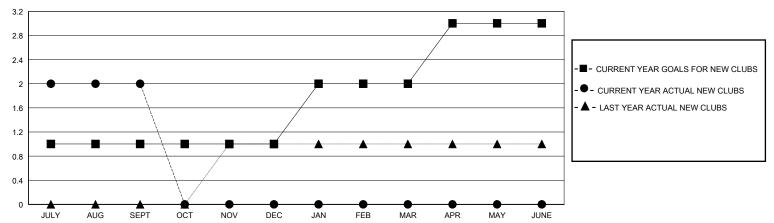

## GOALS AND ACTUAL NEW CLUBS CUMULATIVE

## District 310 A2

Results as of: 9/30/2023

| GMT: | LOCATION THAILAND | GMT CA |
|------|-------------------|--------|

|                       | Club          | s         |               |               | Men                    | nbers                   |                                                    |
|-----------------------|---------------|-----------|---------------|---------------|------------------------|-------------------------|----------------------------------------------------|
| RESULTS FOR 2023-2024 |               |           |               | RESULTS F     | OR 2023-2024           |                         |                                                    |
| QUARTER               | NEW CLUB GOAL | NEW CLUBS | DROPPED CLUBS | QUARTER MEMB  | SER GROWTH NET<br>GOAL | MEMBER GROWTH<br>ACTUAL | DROPPED<br>MEMBERS ACTUAL<br>(including transfers) |
| JULY/AUG/SEPT         | 1             | 2         | 2             | JULY/AUG/SEPT | 0                      | 125                     | 10                                                 |
| OCT/NOV/DEC           | 0             | 0         | 0             | OCT/NOV/DEC   | 0                      | 0                       | 0                                                  |
| JAN/FEB/MAR           | 1             | 0         | 0             | JAN/FEB/MAR   | 0                      | 0                       | 0                                                  |
| APR/MAY/JUNE          | 1             | 0         | 0             | APR/MAY/JUNE  | 0                      | 0                       | 0                                                  |